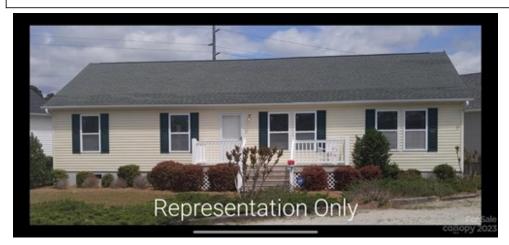

## 32437 Pennington Rd, Albemarle, NC 28001

- » Beds: 3 | Baths: 2 Full
- MLS #: 4002271
- Single Family | 1,493 ft<sup>2</sup> | Lot: 94,177 ft<sup>2</sup> (2.16 acres) »
- More Info: Iluvmymodular.com »

Amanda Cody (980) 581-1399 (Mobile) amandaearnhardt@yahoo.com http://www.acodyrealestate.com

Hometown Realty Pros, LLC 731 N. 2nd Street, Suite C Albemarle, NC 28001 (980) 581-1399

Who is Looking for an AFFORDABLE New Construction in North Stanly District? This Off Frame Modular will set privately on 2.162 acres. Home features include LVP Flooring, Carpet in Bedrooms, a Beautiful Free Standing Soaker Tub and 60 Shower with Glass Door in the Primary Bathroom, Walk-In closets in all bedrooms, Grey Dutch Lap Vinyl Siding and Stainless Steel Kitchen Appliances. Front Porch will be a 8x6 and back porch will be a 8x12.